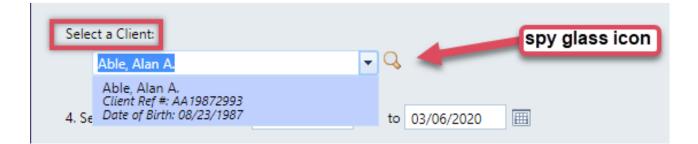

5. Next Select a Client by type in their last name in the dialog box or search for a client by clicking the spyglass icon

6. Both select agency and select a clinician are grayed out for this option since the focus is on the client for this report. Enter a Date Range then click the [View] button for your report.