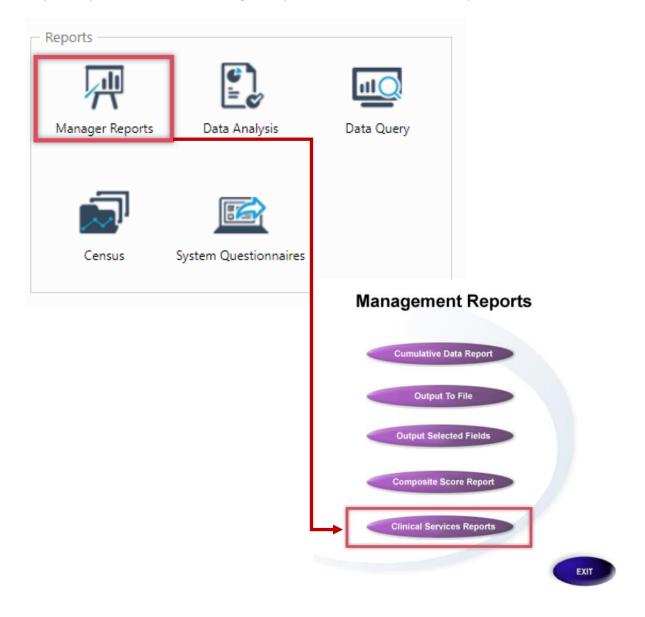

- 1. The Client Summary of Services provides a report pulling from Progress Notes the, Session Type codes with Description, Date, Clinician, Co-Facilitator, Duration of hours spent for each session type and charges for services provided. <u>Recommend using this report to provide a</u> <u>summary of your search of the client's notes created by clinicians within a date range.</u>
- 2. To access these reports you will need to have Administrative or Super Admin level access.
- 3. The Client Summary of Services report can be found on the AccuCare Main Menu in the Reports quadrant under Manager Reports Clinical Services Reports

| 1. Select Report:     | Client Summary of Services |
|-----------------------|----------------------------|
| 2. Select Agency:     | Default Agency             |
| 3. Select Clinician:  |                            |
| Active Users          |                            |
| CHANTEL BROWN         |                            |
| Elizabeth Thielen     |                            |
| Jane M. Fox, BS, CADC |                            |
| John B. Trainer       |                            |
| Linda Snelten         |                            |
| Rob Allan, CCIII      | 2                          |
| Ron Admin             |                            |
|                       | 3                          |
| Select a Client:      |                            |
| Able, Alan A.         |                            |
|                       | 4                          |