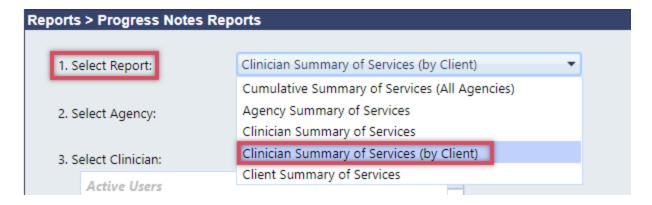

## Clinician Summary of Services by Client

05/01/2018 to 03/06/2020

Clinician Name: Roy Able, BS, CADC (RABLE)

| Code         | Description                   |    | Date                                                                              |           | Client           | _     | ion(Hrs  | Charges (\$)   |
|--------------|-------------------------------|----|-----------------------------------------------------------------------------------|-----------|------------------|-------|----------|----------------|
| 100          | Art                           |    |                                                                                   |           |                  |       |          |                |
|              |                               |    | 10/23/2018 Appleseed, Johnny                                                      |           |                  |       | 1:00     | \$0.00         |
|              |                               |    | 10/23/2018 Doe, Jane                                                              |           |                  |       | 1:00     | \$0.00         |
|              |                               |    | 10/23/2018 Marshal, Kelly                                                         |           |                  |       | 1:00     | \$0.00         |
|              |                               |    |                                                                                   |           | Art Subtotal:    |       | 3:00     | \$0.00         |
| Code         | Description                   |    | Date                                                                              |           | Client           | Durat | ion(Hrs  | Charges (\$)   |
| 1425         | Group -IOP                    |    |                                                                                   |           |                  |       |          |                |
|              |                               |    |                                                                                   |           | seed, Johnny     |       | 1:00     | \$28.00        |
|              |                               |    | 12/17/2018 Doe, Jane                                                              |           |                  |       | 1:00     | \$28.00        |
|              |                               |    | 12/17/2018                                                                        | h, Laurie |                  | 1:00  | \$28.00  |                |
|              |                               |    | 09/04/2019 Able, Anna                                                             |           |                  |       | 1:00     | \$28.00        |
|              |                               |    | 09/04/2019 Jones, Jack                                                            |           |                  |       | 1:00     | \$28.00        |
|              |                               |    | 09/04/2019                                                                        | Young     | g, Jane          |       | 1:00     | \$28.00        |
|              |                               |    | 08/17/2018                                                                        | Apple     | seed, Johnny     |       | 3:00     | \$84.00        |
|              |                               |    | 08/17/2018                                                                        | Doe,      | Jane             |       | 3:00     | \$84.00        |
|              |                               |    | 08/17/2018                                                                        | Griffit   | h, Laurie        |       | 3:00     | \$84.00        |
|              |                               |    | 08/17/2018                                                                        | Hale,     | Tammy            |       | 3:00     | \$84.00        |
|              |                               |    | 08/17/2018                                                                        | Haley     | , Kendall        |       | 3:00     | \$84.00        |
|              |                               |    | 08/17/2018 Hatter, Charles<br>08/17/2018 Marks, Paul<br>08/17/2018 Marshal, Kelly |           |                  | 3:00  | \$84.00  |                |
|              |                               |    |                                                                                   |           |                  | 3:00  | \$84.00  |                |
|              |                               |    |                                                                                   |           |                  | 3:00  | \$84.00  |                |
|              |                               |    |                                                                                   | Grou      | p -IOP Subtotal: |       | 30:00    | \$840.00       |
| Code<br>1452 | Description<br>Individual -IO |    | Date                                                                              |           | Client           |       | ion(Hrs  | ) Charges (\$) |
|              |                               |    | 12/12/2018                                                                        | Doe,      | Jane             |       | 3:00     | \$300.00       |
|              |                               |    | Individual -IOP Subto                                                             |           | tal:             | 3:00  | \$300.00 |                |
| Code<br>1253 | Description<br>Youth Individu |    | Date                                                                              |           | Client           | Durat | ion(Hrs) | ) Charges (\$) |
|              |                               |    | 12/12/2018 Able, Alan A.                                                          |           |                  |       | 2:00     | \$200.00       |
|              |                               |    |                                                                                   |           |                  |       |          |                |
|              | Print                         | E) | port to PDF                                                                       |           | Export to Wo     | ord   | rd Close |                |