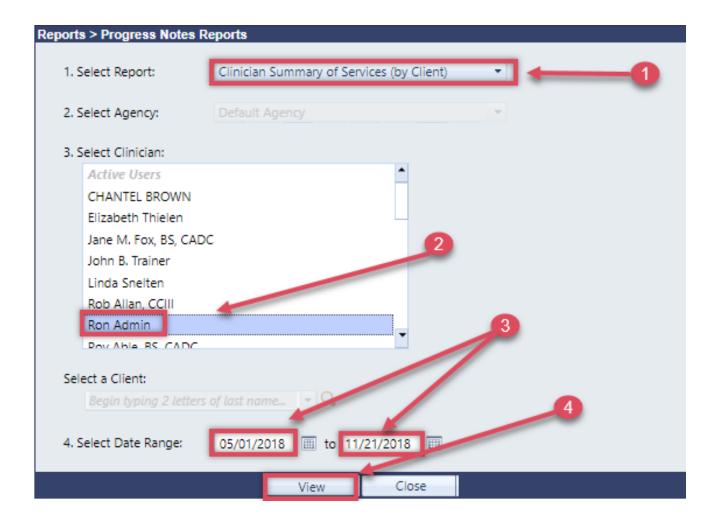

uration of hours spent for each session type and charges for services provided. *Recommend using this report to summarize a list of all client notes created within a date range created by a clinician.*
- 2. To access these reports you will need to have Administrative or Super Admin level access.
- 3. The Summary of Services by Client report can be found on the AccuCare Main Menu in the Reports quadrant under Manager Reports Clinical Services Reports



4. Upon opening the Clinical Services Report select <u>Clinician Summary of Services by Client</u> from the dropdown.



5. Next Select a Clinician



6. Both select agency and select a client are grayed out for this option since the focus is on the clinician for this report. Enter a Date Range then click the [View] button for your report.



7. Here is an example of the report. You can preview to print, export to PDF or Word.

#### Orion Behavioral Health Services 18047 Oak Street Omaha, Ne. 68130 Phone: 402-341-8880

Fax: 402-341-8911

## Clinician Summary of Services by Client

05/01/2018 to 03/06/2020

Clinician Name: Roy Able, BS, CADC (RABLE)

| Code         | Description                   |    | Date                                                                              |           | Client           | _     | ion(Hrs  | Charges (\$)   |
|--------------|-------------------------------|----|-----------------------------------------------------------------------------------|-----------|------------------|-------|----------|----------------|
| 100          | Art                           |    |