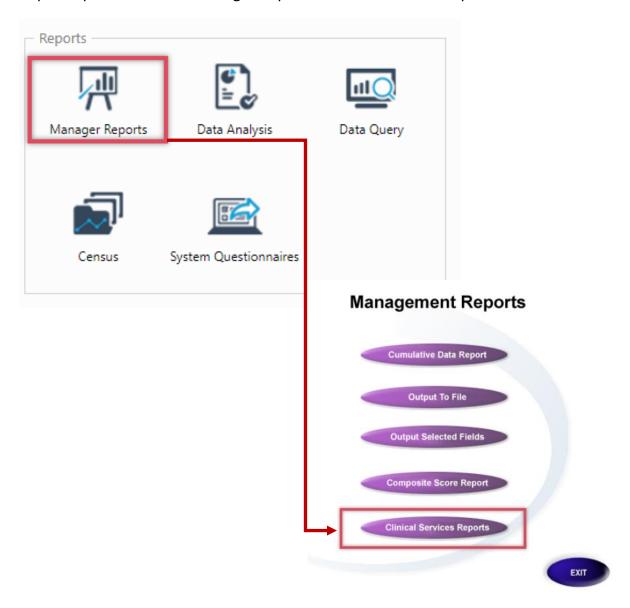

#### Orion Behavioral Health Services 18047 Oak Street Omaha, Ne. 68130 Phone: 402-341-8880

Fax: 402-341-8911