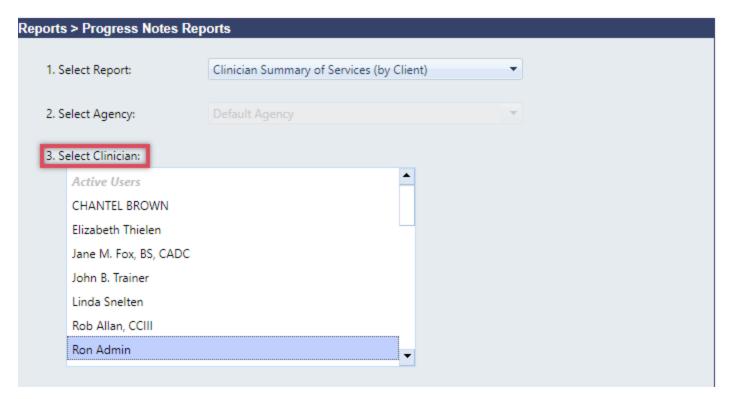

- 1. The Clinician Summary of Services by Client provides a report pulling from Progress Notes the, Session Type codes with Description, Date, Client, Duration of hours spent for each session type and charges for services provided. *Recommend using this report to summarize a list of all client notes created within a date range created by a clinician.*
- 2. To access these reports you will need to have Administrative or Super Admin level access.
- 3. The Summary of Services by Client report can be found on the AccuCare Main Menu in the Reports quadrant under Manager Reports Clinical Services Reports



4. Upon opening the Clinical Services Report select <u>Clinician Summary of Services by Client</u> from the dropdown.



5. Next Select a Clinician



6. Both select agency and select a client are grayed out for this option since the focus is on the clinician for this report. Enter a Date Range then click the [View] button for your report.



7. Here is an example of the report. You can preview to print, export to PDF or Word.

#### Orion Behavioral Health Services 18047 Oak Street Omaha, Ne. 68130 Phone: 402-341-8880

Fax: 402-341-8911

## Clinician Summary of Services by Client

05/01/2018 to 03/06/2020

Clinician Name: Roy Able, BS, CADC (RABLE)

| Code         | Description                   |    | Date                                                                              |           | Client           | _     | ion(Hrs  | Charges (\$)   |
|--------------|-------------------------------|----|---------------------------------