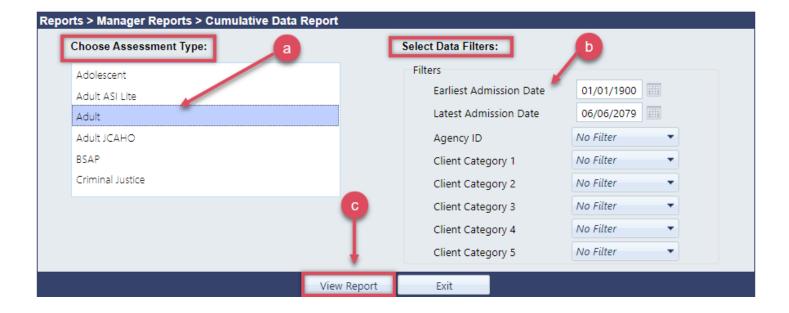

## How to use the Cumulative Data Report

- 4. Upon opening Cumulative Data Report you will be given options to choose Assessment Type and Select Data Filters.
  - a. Choose the applicable questionnaire type
  - b. Set your filter: Date Range and Agency with Client Category (if applicable to narrow your search
  - c. Click [View Report] button for a preview of your set filters