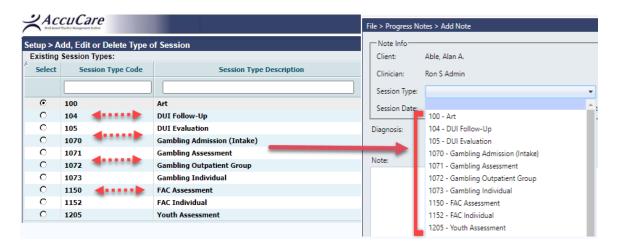

## Difference between Session Type Code And Service Code

Question: What is the difference between Session Type Code and Service Code?

The <u>Session Type code</u> is a number associated with the Session Type Description this in turn creates that picklist your clinicians would see when creating an individual or group note.